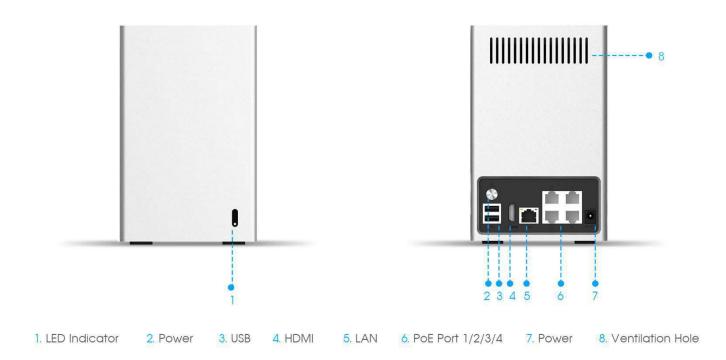

| 115mm(W)X115mm(D)X180mm(H)                                                                                                                     |
|                            | Weight                |          | 1.5Kg                                                                                                                                          |
|                            |                       |          |                                                                                                                                                |
|                            |                       |          |                                                                                                                                                |



## Interfaces



## Structure Diagrams





Units: mm