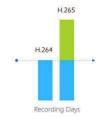

#### H.265+ H.264

Smart figure out and switch between H.264 and H.265 automatically. It will extent the days to save recording file with H.265 than with other compressions.