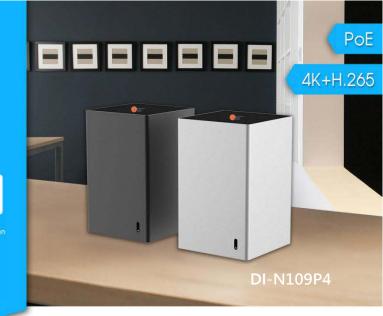

# 4K H.265 PoE NVR

## Plug and Play

9-CH Mini PoE NVR features 4 independent PoE ports. The NVR will automatically, configure and play the live of the network cameras once the cable is plugged.

#### 4K Ultra HD

4K Mini NVR is a patent design 9-CH NVR which can work with all ONVIF compliant IP cameras, support dual stream, and up to 4K definition.